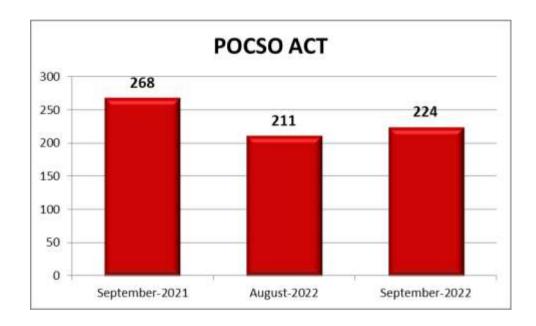

#### 10. Protection of Children from Sexual Offences Act (POCSO)

224 cases of POCSO were reported during the current month as against 211 cases in the previous month and 268 in the corresponding month of previous year.

| Month     | Year | POCSO |
|-----------|------|-------|
| September | 2022 | 224   |
| August    | 2022 | 211   |
| September | 2021 | 268   |

There is an increase in the reported cases under the head POCSO during the current month when compared to the cases of previous month and a decrease when compared to the corresponding month of previous year.