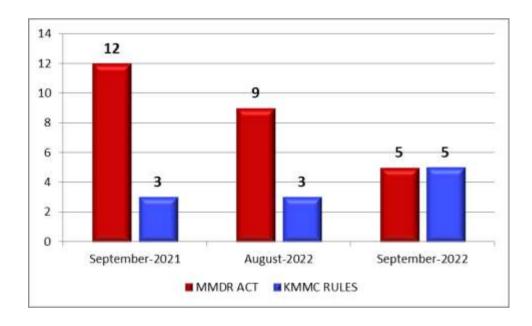

### 15. <u>Mines and Minerals (Development & Regulation) Act & Karnataka Minor</u> Mineral Consistent Rules

5 cases of MMDR were reported during the current month under this head as against 9 cases in the previous month and 12 cases in the corresponding month of previous year.

5 cases of KMMCR reported during the current month as against 3 cases in the previous month and 3 cases in the corresponding month of previous year.

| Month     | Year | MMDR Act | KMMC Rules |
|-----------|------|----------|------------|
| September | 2022 | 5        | 5          |
| August    | 2022 | 9        | 3          |
| September | 2021 | 12       | 3          |

There is a decrease in the reported cases under MMDR during the current month when compared to the reported cases of previous month and to the corresponding month of previous year.

There is an increase in the reported cases under KMMCR during the current month when compared to the reported cases of previous month and to the corresponding month of previous year.