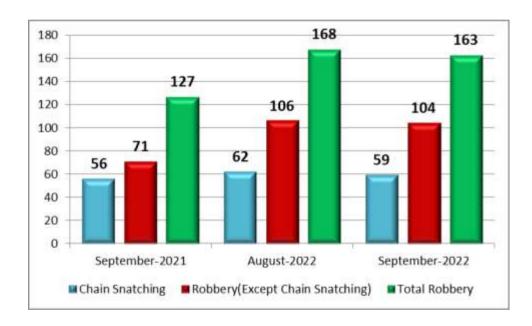

#### 3. Robbery

163 cases of Robbery were reported during the current month (including 59 chain snatching cases) as against 168 cases (62 cases of Chain snatching) in the previous month and 127 cases (56 cases of Chain snatching) in the corresponding month of previous year.

| Month     | Year | Chain<br>Snatching | Robbery (Except Chain Snatching) | Total Robbery |
|-----------|------|--------------------|----------------------------------|---------------|
| September | 2022 | 59                 | 104                              | 163           |
| August    | 2022 | 62                 | 106                              | 168           |
| September | 2021 | 56                 | 71                               | 127           |

There is a decrease in the number of cases reported during the current month under the head Robbery when compared to the cases of previous month and an increase when compared to the corresponding month of previous year.

There is a decrease in the number of cases reported during the current month under Chain Snatching when compared to the cases of previous month and an increase when compared to the corresponding month of previous year.