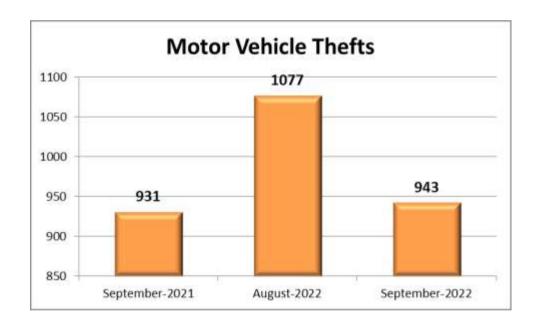

#### 16. Motor Vehicles Theft cases

943 cases were reported during the current month under this head as against 1077 cases in the previous month and 931 cases in the corresponding month of previous year.

| Month     | Year | Motor Vehicles Theft |
|-----------|------|----------------------|
|           |      | Cases                |
| September | 2022 | 943                  |
| August    | 2022 | 1077                 |
| September | 2021 | 931                  |