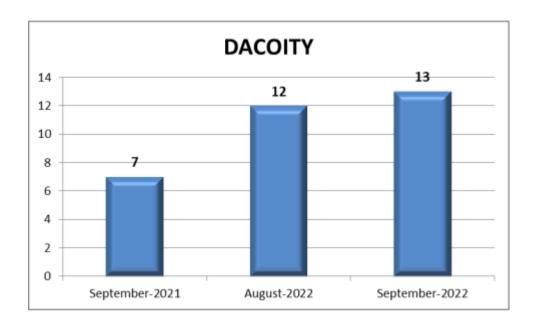

#### 2. Dacoity

13 cases of Dacoity were reported during the current month as against 12 cases in the previous month and 7 cases in the corresponding month of previous year.

| Month     | Year | Dacoity Cases |
|-----------|------|---------------|
| September | 2022 | 13            |
| August    | 2022 | 12            |
| September | 2021 | 7             |

There is an increase in the reported cases of Dacoity during the current month when compared to the cases of previous month and to the corresponding month of previous year.

The unit wise break up of Dacoity cases for the month under review is as follows:-