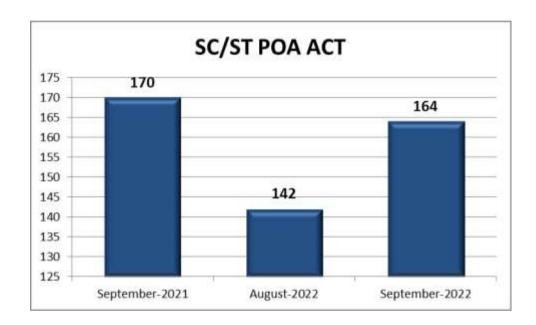

#### 11. Crimes under SC/ST POA Act

164 cases were reported during the current month under this head as against 142 cases in the previous month and 170 cases in the corresponding month of previous year. (Details are mentioned at Page No.24)

| Month     | Year | SC/ST POA Act |
|-----------|------|---------------|
| September | 2022 | 164           |
| August    | 2022 | 142           |
| September | 2021 | 170           |

There is an increase in the reported cases under Crime against SC/ST during the current month when compared to the reported cases of previous month and a decrease when compared to the corresponding month of previous year.