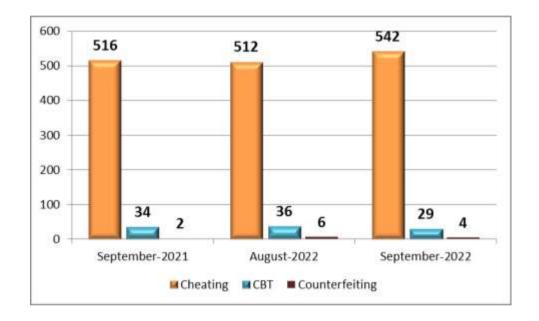

#### 14. Economic Offences (Criminal Breach of Trust, Cheating, Counterfeiting)

575 cases were reported during the current month under Economic Offences (Criminal Breach of Trust-29, Cheating-542 and Counterfeiting-4) as against 554 cases during the previous month and 552 cases in the corresponding month of previous year.

| Month     | Year | <b>Economic Offences</b> |
|-----------|------|--------------------------|
| September | 2022 | 575                      |
| August    | 2022 | 554                      |
| September | 2021 | 552                      |