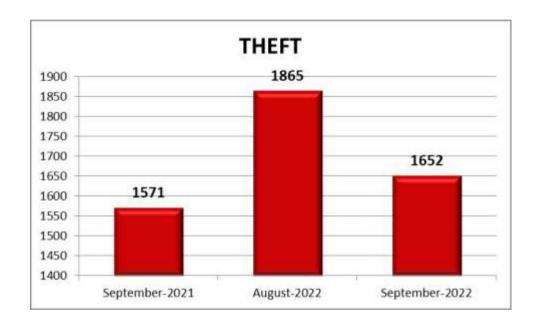

#### 5. Theft

1652 cases of Theft were reported during the month as against 1865 cases in the previous month and 1571 cases in the corresponding month of previous year.

| Month     | Year | Reported |
|-----------|------|----------|
| September | 2022 | 1652     |
| August    | 2022 | 1865     |
| September | 2021 | 1571     |

There is a decrease in the number of cases reported during the current month under the head theft when compared to the cases of previous month and an increase when compared to the corresponding month of previous year.