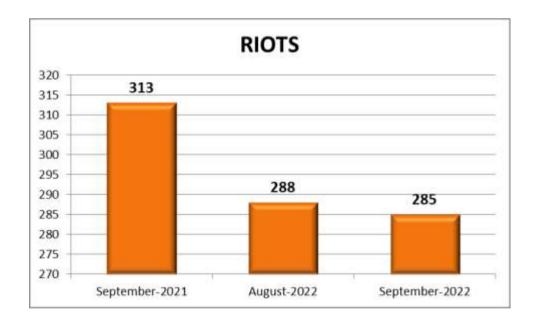

#### 6. Riots

285 cases were reported during the current month under the category Riots as against 288 cases in the previous month and 313 cases in the corresponding month of previous year.

| Month     | Year | Riots |
|-----------|------|-------|
| September | 2022 | 285   |
| August    | 2022 | 288   |
| September | 2021 | 313   |

There is a decrease in the number of cases reported under this head during the month, when compared to the cases of previous month and to the corresponding month of previous year.