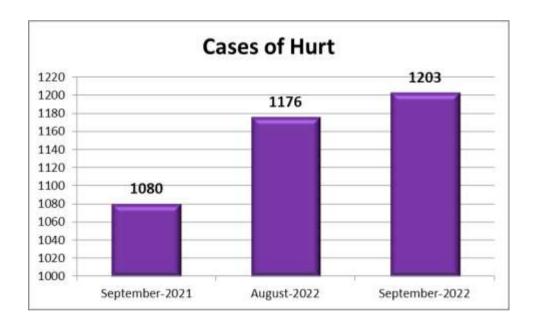

#### 7. Hurt

1203 cases were reported during the current month under the category Hurt as against 1176 cases in the previous month and 1080 cases in the corresponding month of previous year.

| Month     | Year | Cases of Hurt |
|-----------|------|---------------|
| September | 2022 | 1203          |
| August    | 2022 | 1176          |
| September | 2021 | 1080          |

There is an increase in the number of cases reported under this head during the month, when compared to the cases of previous month and to the corresponding month of previous year.