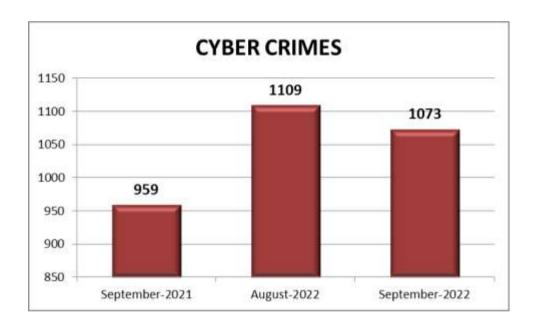

#### 13. Cyber Crimes (Information Technology Act)

1073 cases were reported during the current month under this head as against 1109 cases in the previous month and 959 cases in the corresponding month of previous year.

| Month     | Year | Cyber Crimes |
|-----------|------|--------------|
| September | 2022 | 1073         |
| August    | 2022 | 1109         |
| September | 2021 | 959          |

There is a decrease in the reported cases under Cyber Crimes during the current month when compared to the reported cases of previous month and an increase when compared to the corresponding month of previous year.