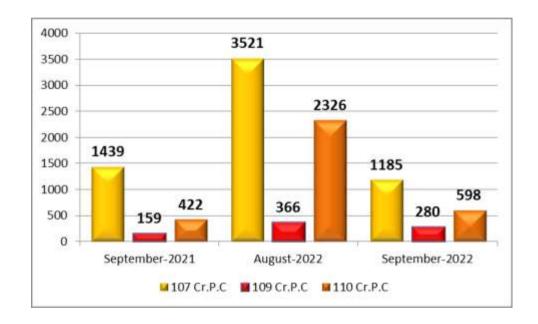

#### 12. Preventive Action Report

1185, 280 & 598 cases u/s 107, 109 & 110 Cr.PC. respectively have been booked during the current month as against 3521, 366 & 2326 cases in the previous month and 1439, 159 & 422 cases in the corresponding month of last year.

| D. 0 1  - | V    |           | T         |           |       |
|-----------|------|-----------|-----------|-----------|-------|
| Month     | Year | 107 Cr.PC | 109 Cr.PC | 110 Cr.PC | Total |
| September | 2022 | 1185      | 280       | 598       | 2063  |
| August    | 2022 | 3521      | 366       | 2326      | 6213  |
| September | 2021 | 1439      | 159       | 422       | 2020  |

- Under sec 107 Cr.PC. less number of cases have been booked during the current month when compared to the cases of previous month and to the corresponding month of previous year.
- Under Sec.109 Cr.PC. less number of cases have been booked during the current month when compared to the cases of previous month and more when compared to the corresponding month of previous year.
- Under 110 Cr.PC. less number of cases have been booked during the current month when compared to the cases of previous month and more when compared to the corresponding month of previous year.