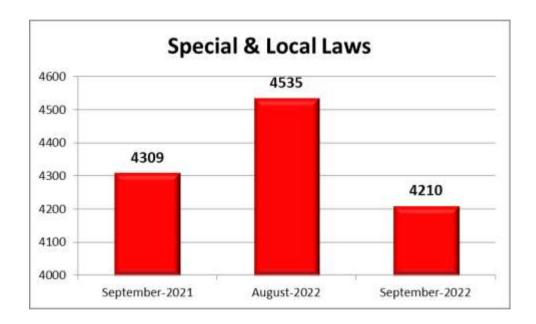

#### 8. Special & Local Laws

4210 cognizable cases were registered under Special & Local Laws during the month as against 4535 cases in the previous month and 4309 cases in the corresponding month of previous year.

There is a decrease in the number of cognizable cases reported during the month under Special & Local Laws when compared to the cases of previous month and to the corresponding month of the previous year.