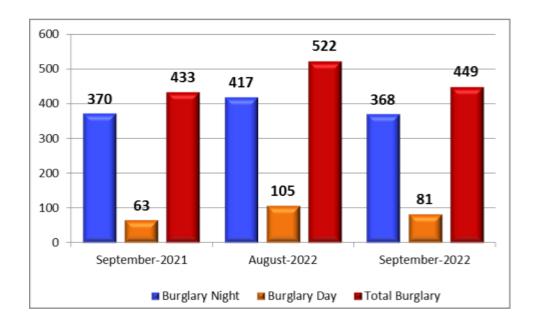

#### 4. **Burglary**

449 cases of Burglary were reported during the month as against 522 cases in the previous month and 433 cases during the corresponding month of previous year.

| Month     | Year | <b>Burglary Night</b> | <b>Burglary Day</b> | Total |
|-----------|------|-----------------------|---------------------|-------|
| September | 2022 | 368                   | 81                  | 449   |
| August    | 2022 | 417                   | 105                 | 522   |
| September | 2021 | 370                   | 63                  | 433   |

There is a decrease in the number of cases reported during the current month under the head burglary, when compared to the reported cases of previous month and an increase when compared to the corresponding month of previous year.