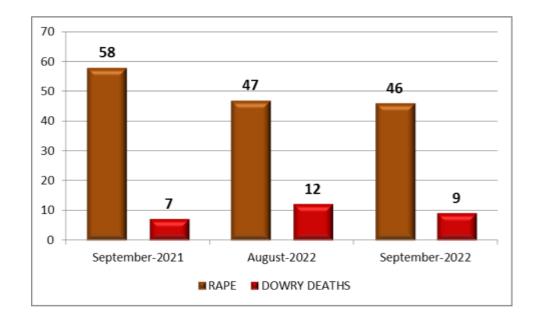

#### 9. Crime against Women (Rape & Dowry Death)

46 cases of Rape have been reported during the month as against 47 cases in the previous month and 58 cases in the corresponding month of previous year. 9 cases of Dowry Death have been reported during the current month, as against 12 cases in the previous month and 7 cases in the corresponding month of previous year. (Note: Other Crimes against Women are mentioned in Page No.22)

| Month     | Year | Rape | Dowry Death |
|-----------|------|------|-------------|
| September | 2022 | 46   | 9           |
| August    | 2022 | 47   | 12          |
| September | 2021 | 58   | 7           |

There is a decrease in the reported cases under Rape during the current month when compared to the previous month and to the corresponding month of previous year.

There is a decrease in the reported cases of Dowry death during current month when compared to the previous month and an increase when compared to the corresponding month of previous year.