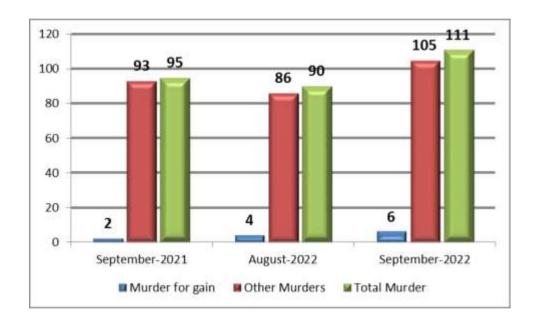

#### 1. Murder

As per the review for the month 111 cases of Murder were reported (including 6 cases of Murder for gain) as against 90 Murder cases (4 cases of Murder for gain has been reported in last month) in the previous month & 95 Murder cases (2 cases of Murder for gain) in the corresponding month of previous year.

| Month     | Year | Murder for gain | Other<br>Murders | Total Murder |
|-----------|------|-----------------|------------------|--------------|
| September | 2022 | 6               | 105              | 111          |
| August    | 2022 | 4               | 86               | 90           |
| September | 2021 | 2               | 93               | 95           |

There is an increase in the reported cases of Murder during the current month when compared to the cases of previous month and to the corresponding month of previous year. There is an increase in the reported cases of Murder for gain during the current month when compared to the cases of previous month and to the corresponding month of previous year.